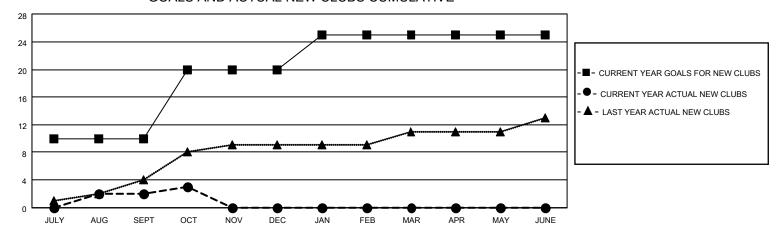

ONTHLY MEMBERSHIP PROGRESS REPORT

LOCATION INDIA District 324 J Results as of: 10/31/2022

| Clubs RESULTS FOR 2022-2023 |    |   |   | Members RESULTS FOR 2022-2023 |     |     |     |
|-----------------------------|----|---|---|-------------------------------|-----|-----|-----|
|                             |    |   |   |                               |     |     |     |
| JULY/AUG/SEPT               | 10 | 2 | 1 | JULY/AUG/SEPT                 | 50  | 346 | 181 |
| OCT/NOV/DEC                 | 10 | 1 | 0 | OCT/NOV/DEC                   | 400 | 99  | 21  |
| JAN/FEB/MAR                 | 5  | 0 | 0 | JAN/FEB/MAR                   | 50  | 0   | 0   |
| APR/MAY/JUNE                | 0  | 0 | 0 | APR/MAY/JUNE                  | 0   | 0   | 0   |

## GOALS AND ACTUAL NEW CLUBS CUMULATIVE



## GOALS AND ACTUAL MEMBERS CUMULATIVE



| DROPPED CLUBS: 1 |     | 85 CLUBS OF 148 ADDED 1 OR<br>MORE NEW MEMBERS | GENDER DISTRIBUTION       |                |  |
|------------------|-----|------------------------------------------------|---------------------------|----------------|--|
|                  |     | WORE NEW WEINBERS                              | MALE                      | 3,267 (67.07%) |  |
|                  |     |                                                | FEMALE                    | 1,603 (32.91%) |  |
| DROPPED MEMBERS  |     |                                                | NON BINARY                | 0 (0.00%)      |  |
|                  |     |                                                | PREFER NOT TO ANSWER      | 1 (0.02%)      |  |
| DECEASED