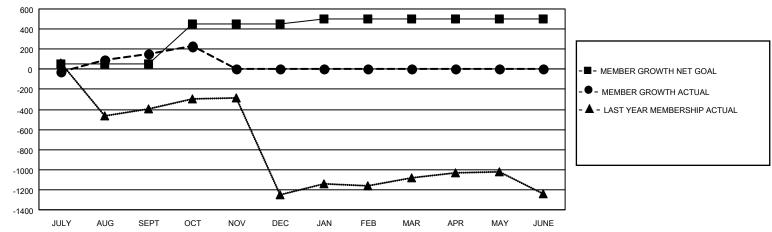

## GOALS AND ACTUAL MEMBERS CUMULATIVE

| DROPPED CLUBS: 1 |     | 85 CLUBS OF 148 ADDED 1 OR<br>MORE NEW MEMBERS | GENDER DISTRIBUTION       |                |  |
|------------------|-----|------------------------------------------------|---------------------------|----------------|--|
|                  |     | WORE NEW WEINBERS                              | MALE                      | 3,267 (67.07%) |  |
|                  |     |                                                | FEMALE                    | 1,603 (32.91%) |  |
| DROPPED MEMBERS  |     |                                                | NON BINARY                | 0 (0.00%)      |  |
|                  |     |                                                | PREFER NOT TO ANSWER      | 1 (0.02%)      |  |
| DECEASED         | 6   |                                                |                           |                |  |
| CLUB CANCELLED   | 24  | CLICK HERE FOR CUMULATIVE                      | TOTAL FAMILY UNIT MEMBERS | 3,607          |  |
| OTHER            | 172 | MEMBERSHIP DATA                                |                           |                |  |
| TOTAL            | 202 |                                                | FAMILY MEMBERS PAYING HAI | _F DUES 2,224  |  |
|                  |     |                                                |                           |                |  |